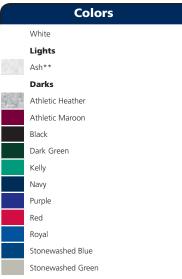

Neck measured by width, seam to seam. Chest width measured 1" below arm hole. Pocket measured HxW. Body length measured from back neck seam to hem. Sleeve length measured from center back to hem.

| Color Chart |          |                     |                     |                      |               |       |      |        |  |  |  |  |
|-------------|----------|---------------------|---------------------|----------------------|---------------|-------|------|--------|--|--|--|--|
| Colors      | Ash      | Athletic<br>Heather | Athletic<br>Maroon  | Black                | Dark<br>Green | Kelly | Navy | Purple |  |  |  |  |
| PMS         | No Match | No Match            | 229C                | Process Black        | 5535C         | 340C  | 296C | 273C   |  |  |  |  |
| Colors      | Red      | Royal               | Stonewashed<br>Blue | Stonewashed<br>Green | White         |       |      |        |  |  |  |  |
| PMS         | 200C     | 661C                | 5414C               | 414C                 | No Match      |       |      |        |  |  |  |  |