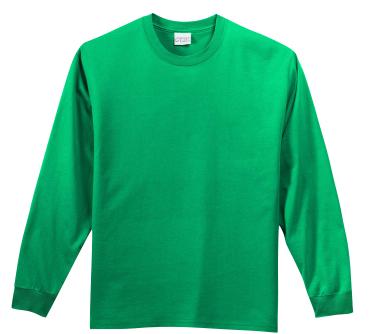

# 100% Cotton Essential Long Sleeve T-Shirt

## PC61LS

- \* 6.1-ounce 100% cotton \* Taped shoulder to shoulder \* Coverseamed neck
- \* Double-needle and Bottom hem

| Finished Measurements in Inches |       |      |      |       |      |       |      |  |  |  |  |  |
|---------------------------------|-------|------|------|-------|------|-------|------|--|--|--|--|--|
| Size                            | S     | М    | L    | XL    | 2XL  | 3XL   | 4XL  |  |  |  |  |  |
| Neck                            | 6.75  | 6.75 | 7.25 | 7.25  | 7.75 | 7.75  | 7.75 |  |  |  |  |  |
| Width                           | 18    | 20   | 22   | 24    | 26   | 28    | 30   |  |  |  |  |  |
| Length                          | 27    | 29   | 30   | 31    | 33   | 34.5  | 36   |  |  |  |  |  |
| Sleeve                          | 31.25 | 33.5 | 35.5 | 37.75 | 40   | 42.25 | 44.5 |  |  |  |  |  |